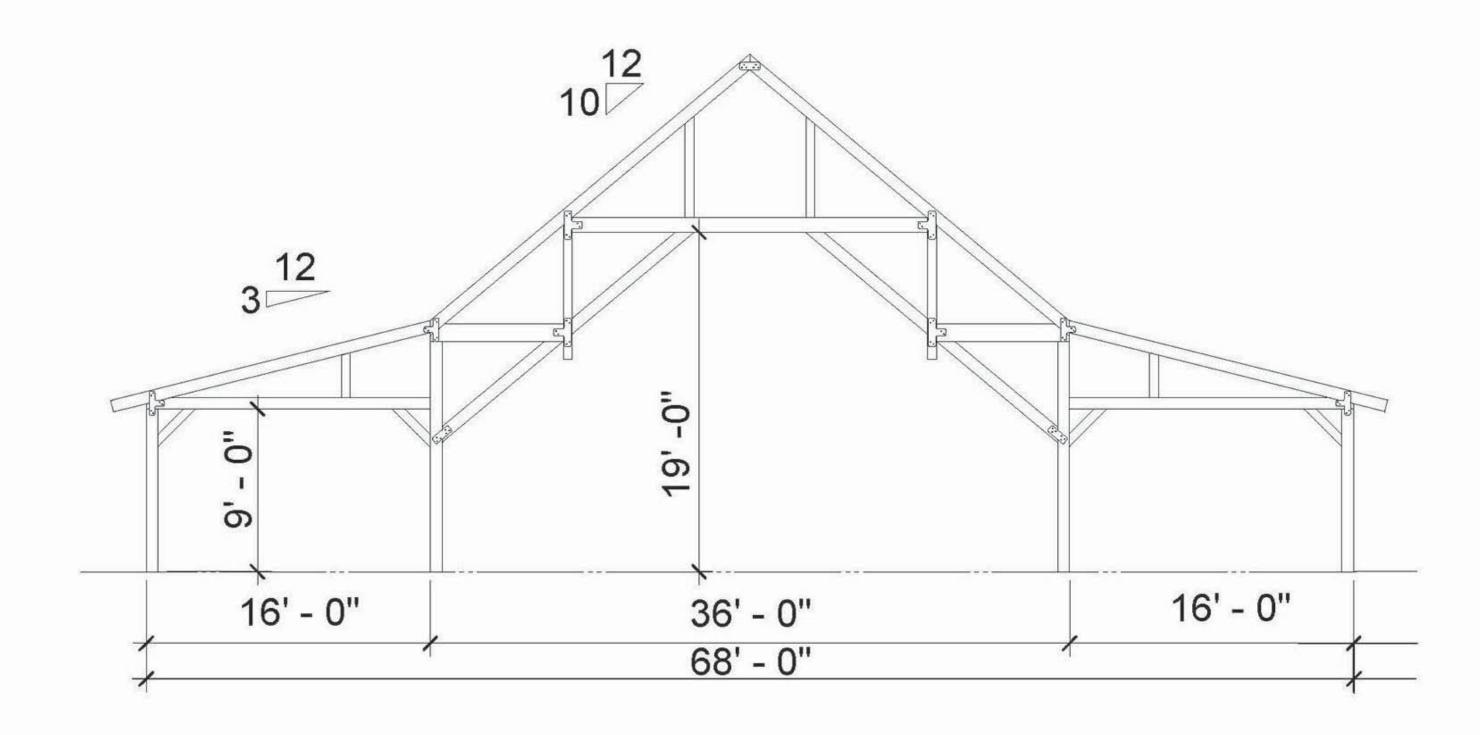

# PROPOSED BUILDING SITE PLANS

**ELEVATION AND FRAME PLAN** 

Square Footage of the Venue:

Roofline

Gable

**Stories** 

2

**Dimensions** 

68' x 72'

**Square Footage** 

4,896