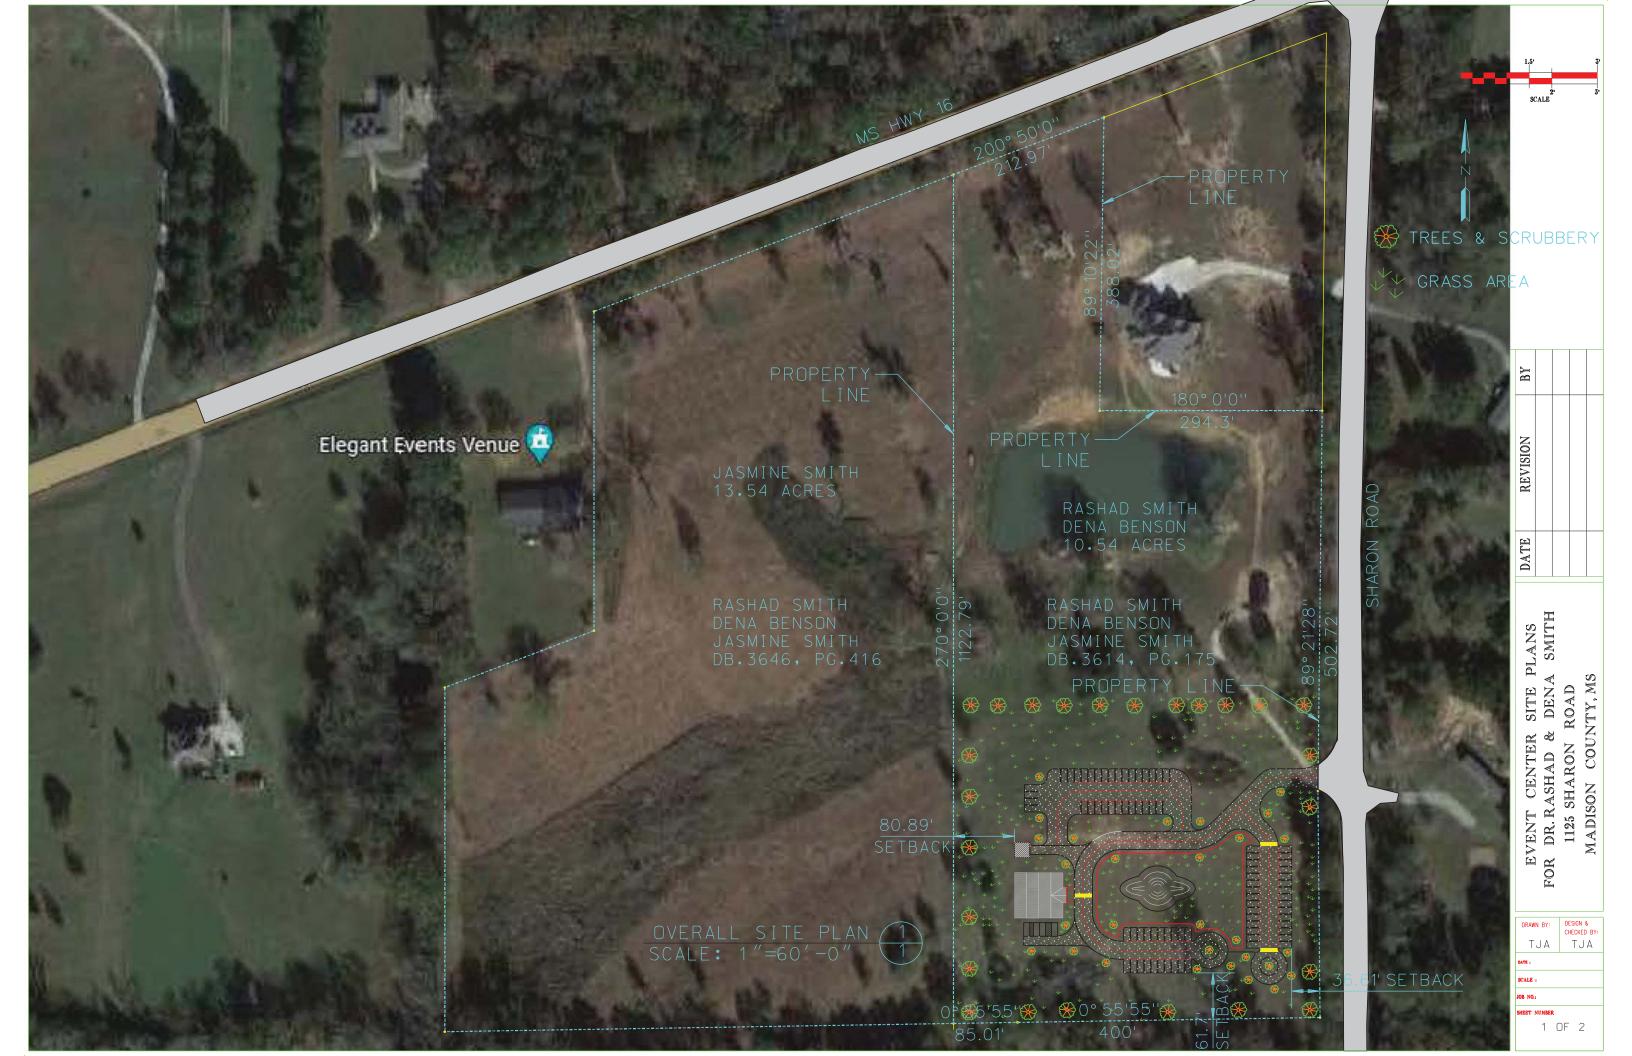

Property line Par King PLOT PLAN Future pond. Barndaminium 1125 Sharon Al SPARL 200 C+ Tine 1153 Sharon Rd Conrest Home 91 YWH East

### 3. UTILITIES

- Water Services and Fire Protection will be provided by East Madison
   Water
- b. Electrical Services will be provided by Entergy Power
- c. Telephone/Communication Services by AT&T
- d. Owner will install an Onsite Wastewater Treatment Systems as required by Mississippi State Department of Health

Our Utilities are service provided by East Madison Water Association, Entergy Power, and AT&T.

| Section | United | United | Section | United | United

SPECIAL WARRANDY DEED

TNM Download v2

TNM Download (v2.0) Help Custom Views Share Link Contact Us New: topoBuilder 600 ft Datasets Products Select products below and then hit "Search Products" Show Map Index Area of Interest: Map Extent/Geometry 1153 Sharon Rd, Canton, Polygon Point Extent Clear Geometry Enter Coords Advanced Search Reset Map C Search Products Upload KML 1 Upload shapefile 1