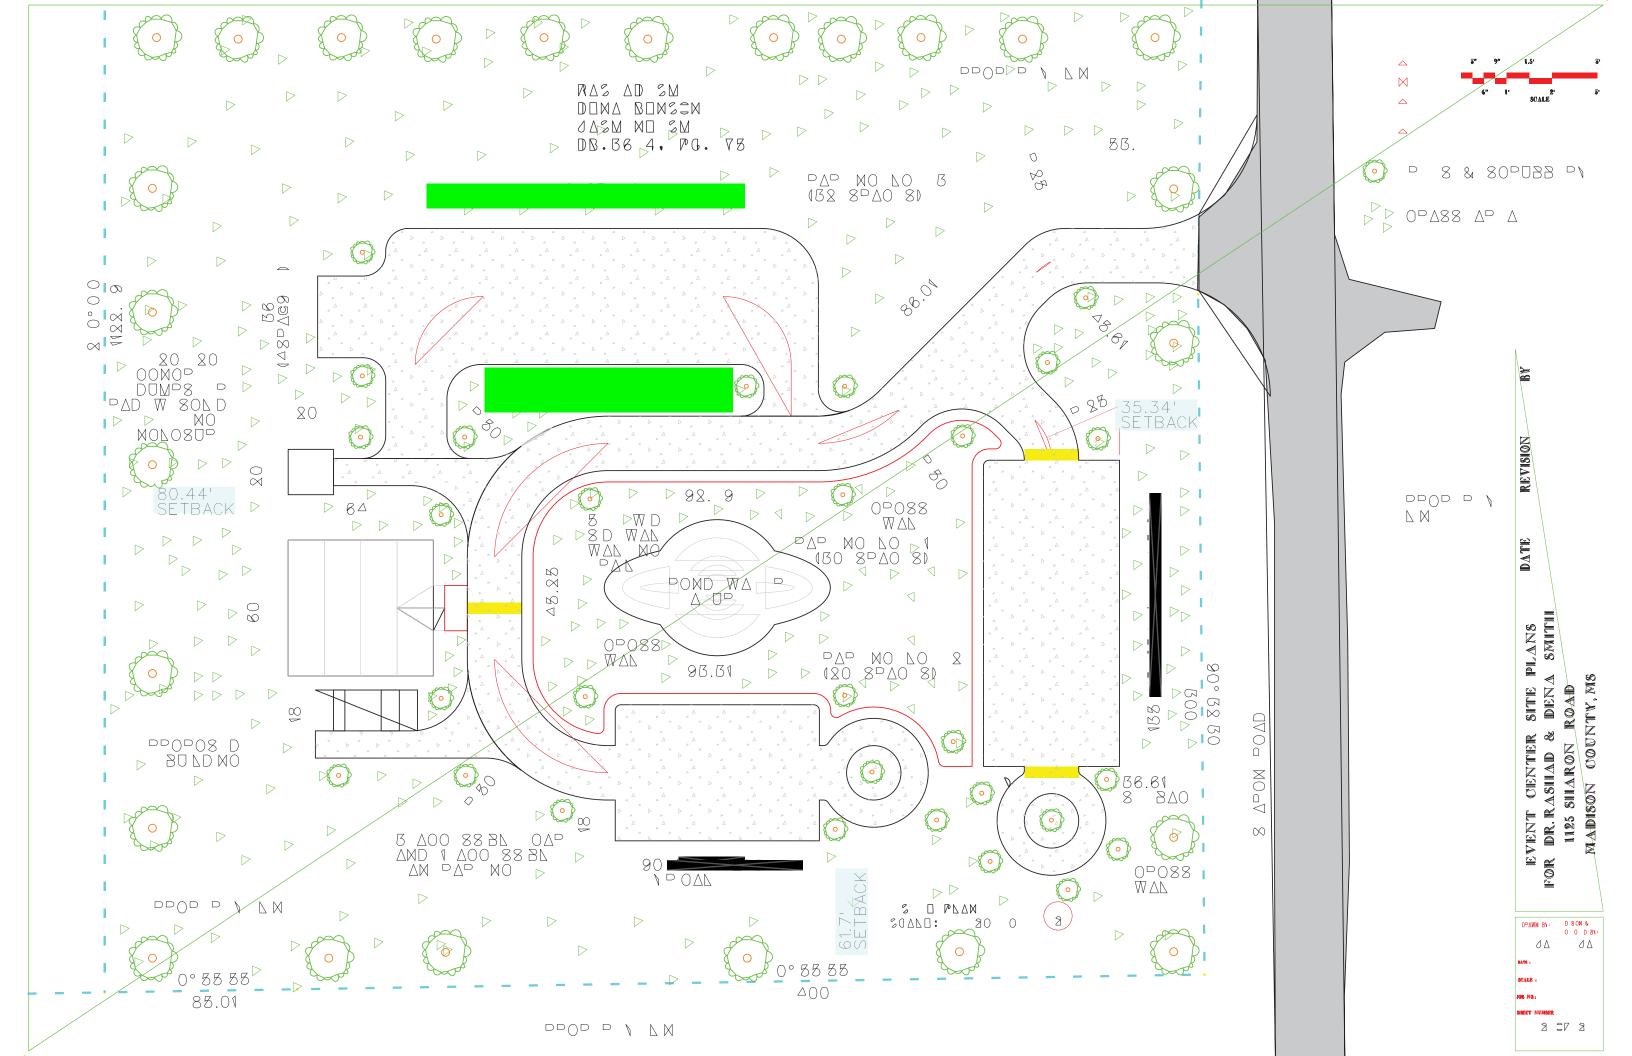

## 4. PROPOSED SITE PLANS

CT C

Details associated with the landscaping around the event venue.

- 1. Immediately along the entry way, various forms of shrubbery will planted. We will utilize lava rocks and river rocks as our bedding materials. Low maintenance shrubbery including but not limited to, Azalea, Holly bush, Red Burning Bush plants, and Bird's Nest Spruce.
- 2. Along the drive way we will alternate Japanese maple trees and willow oaks.
- 3. Along the fence lines we will Plant Thuja Green Giants.

#### Parking Lot Details:

We have acreage set aside for our parking. We will utilize crushed limestone with adequate drainage grading for our parking lots. Multiple lots to the East and to the North will account for parking for up to 250 guest.