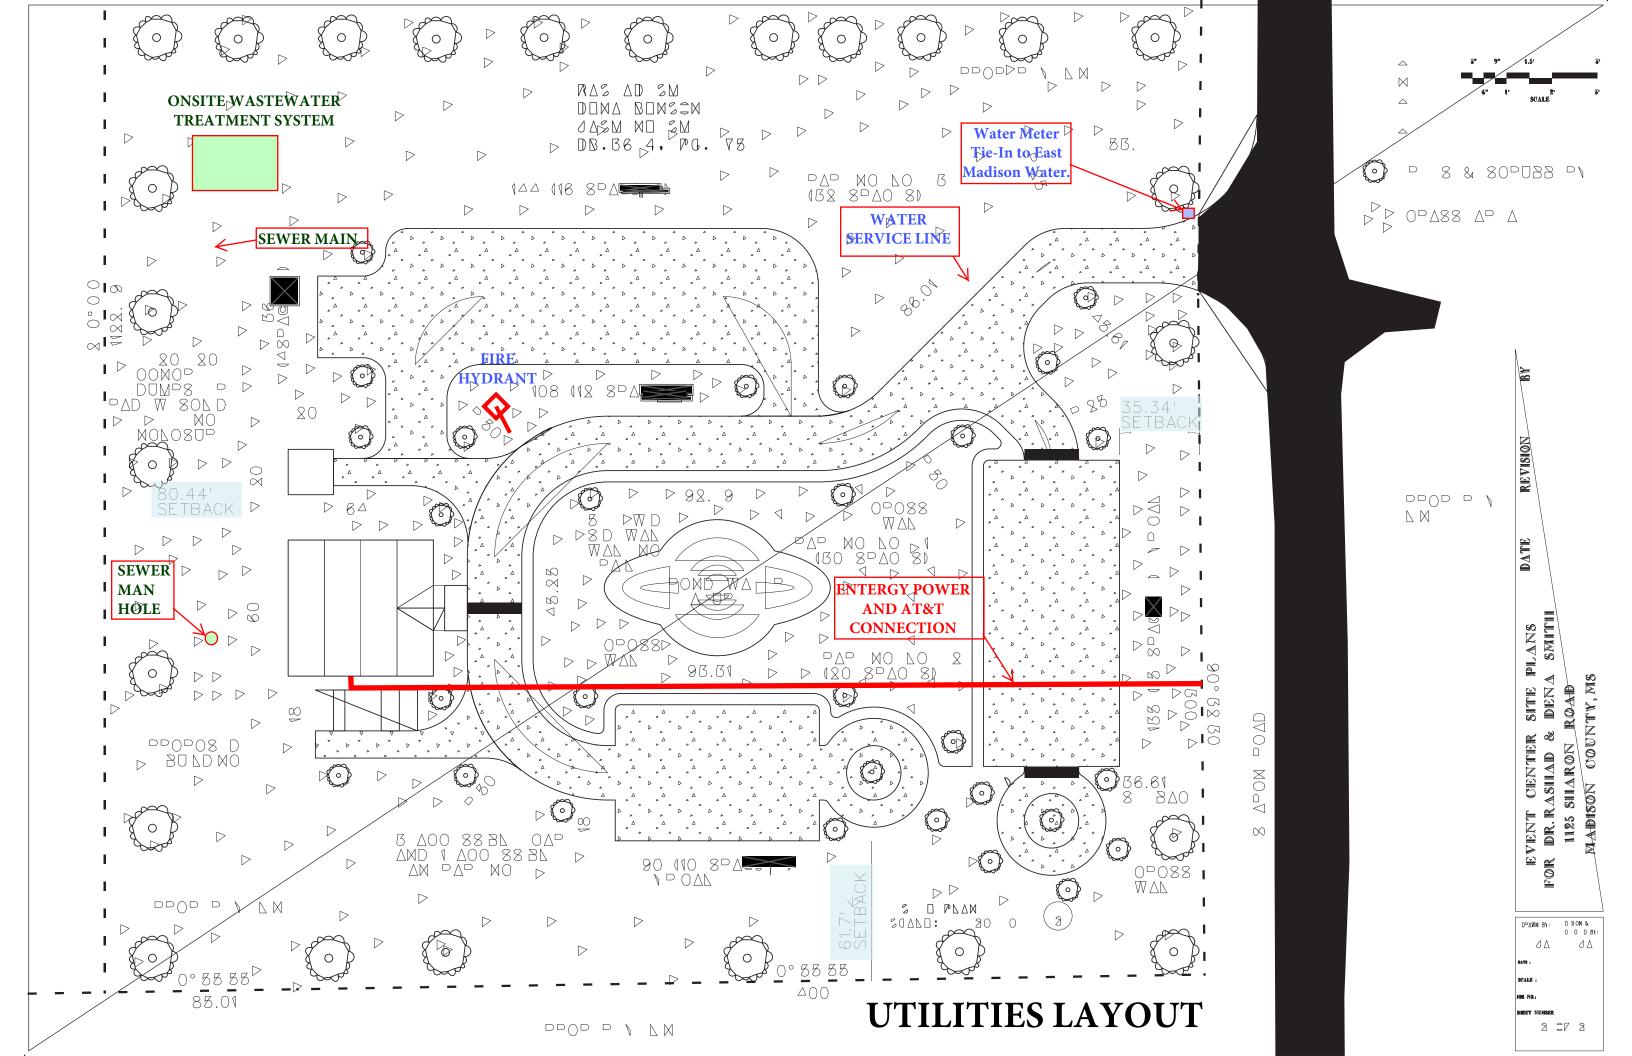

### 3. UTILITIES

- Water Services and Fire Protection will be provided by East Madison
   Water
- b. Electrical Services will be provided by Entergy Power
- c. Telephone/Communication Services by AT&T
- d. Owner will install an Onsite Wastewater Treatment Systems as required by Mississippi State Department of Health

Our Utilities are service provided by East Madison Water Association, Entergy Power, and AT&T.

| Section | United | United | Section | United | United

SPECIAL WARRANDY DEED

TNM Download v2

TNM Download (v2.0) Help Custom Views Share Link Contact Us New: topoBuilder 600 ft Datasets Products Select products below and then hit "Search Products" Show Map Index Area of Interest: Map Extent/Geometry 1153 Sharon Rd, Canton, Polygon Point Extent Clear Geometry Enter Coords Advanced Search Reset Map C Search Products Upload KML 1 Upload shapefile 1