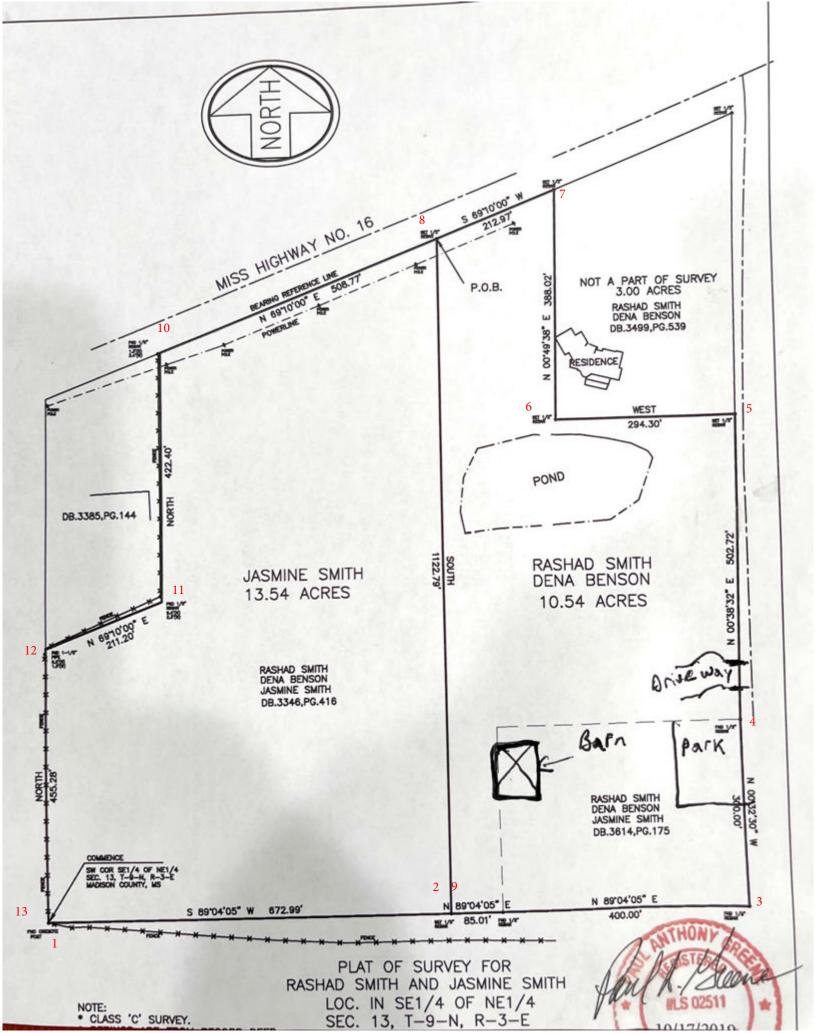

## 2. LEGAL DESCRIPTION AND PLAT

BOOK 3614 PAGE 175 DOC 01 77 % INST # 841254 MADISON COUNTY MS. This instrument was filed for record 6/19/18 at 8:57:53 AM MANNY LOTT, C.C. BY THE D.C.

## SPACE ABOVE THIS LINE FOR RECORDING USE

Range 3 East, Madison County, Mississippi, more paracularly described as follows:

Prepared by:

**NETTLES & RHEA** 

Attorneys At Law

Dexter C. Nettles, Jr., MSB No. 3815

**Indexing Instructions** 

Sectional Indexing for:

2.75 acres, more or less, in SE¼ of NE¼, Sec. 13, T9N, R3E, Madison County, MS

Addresses of Grantee:

P. O. Box 1022 Canton, MS 39046 Tele. No. 601/624-9419

Beason, as tenants in common, the following described land and property located and being situate in the County of Madison, State of Mississippi, more particularly described as follows, to-wit:

2.75 acres, more or less, in the SE ¼ of the NE¼, Section 13, Township 9 North, Range 3 East, Madison County, Mississippi, more particularly described as follows, to-wit:

Commence at the SW corner of the SE¼ of NE¼ of Section 13, Township 9 North, Range 3 East, and run North 89 degrees 04 minutes 05 seconds East 758.00 feet along South line of said forty to and for the POINT OF BEGINNING; thence continue North 89 degrees 04 minutes 05 seconds East 400 feet along South line of said forty to a point on the Western right-of-way of Sharon Public Road; thence run North 00 degrees 32 minutes 30 seconds West 300.00 feet along said road right-of-way; thence run South 89 degrees 04 minutes 05 seconds West 400.00 feet; thence run South 00 degrees 32 minutes 30 seconds East 300.00 feet back to the POINT OF BEGINNING; containing 2.75 acres, more or less, and being located in the SE¼ of the NE¼, Section 13, Township 9 North, Range 3 East, Madison County, Mississippi.

Subject to mineral reservations and/or conveyances of record.

Grantor intends to convey and does hereby convey to Grantee herein the same land that Grantor received in Land Deed Book 3552 at page 317, records of the Office of the Chancery Clerk of Madison County, Mississippi, to which Deed special reference is made in aid of description herein.