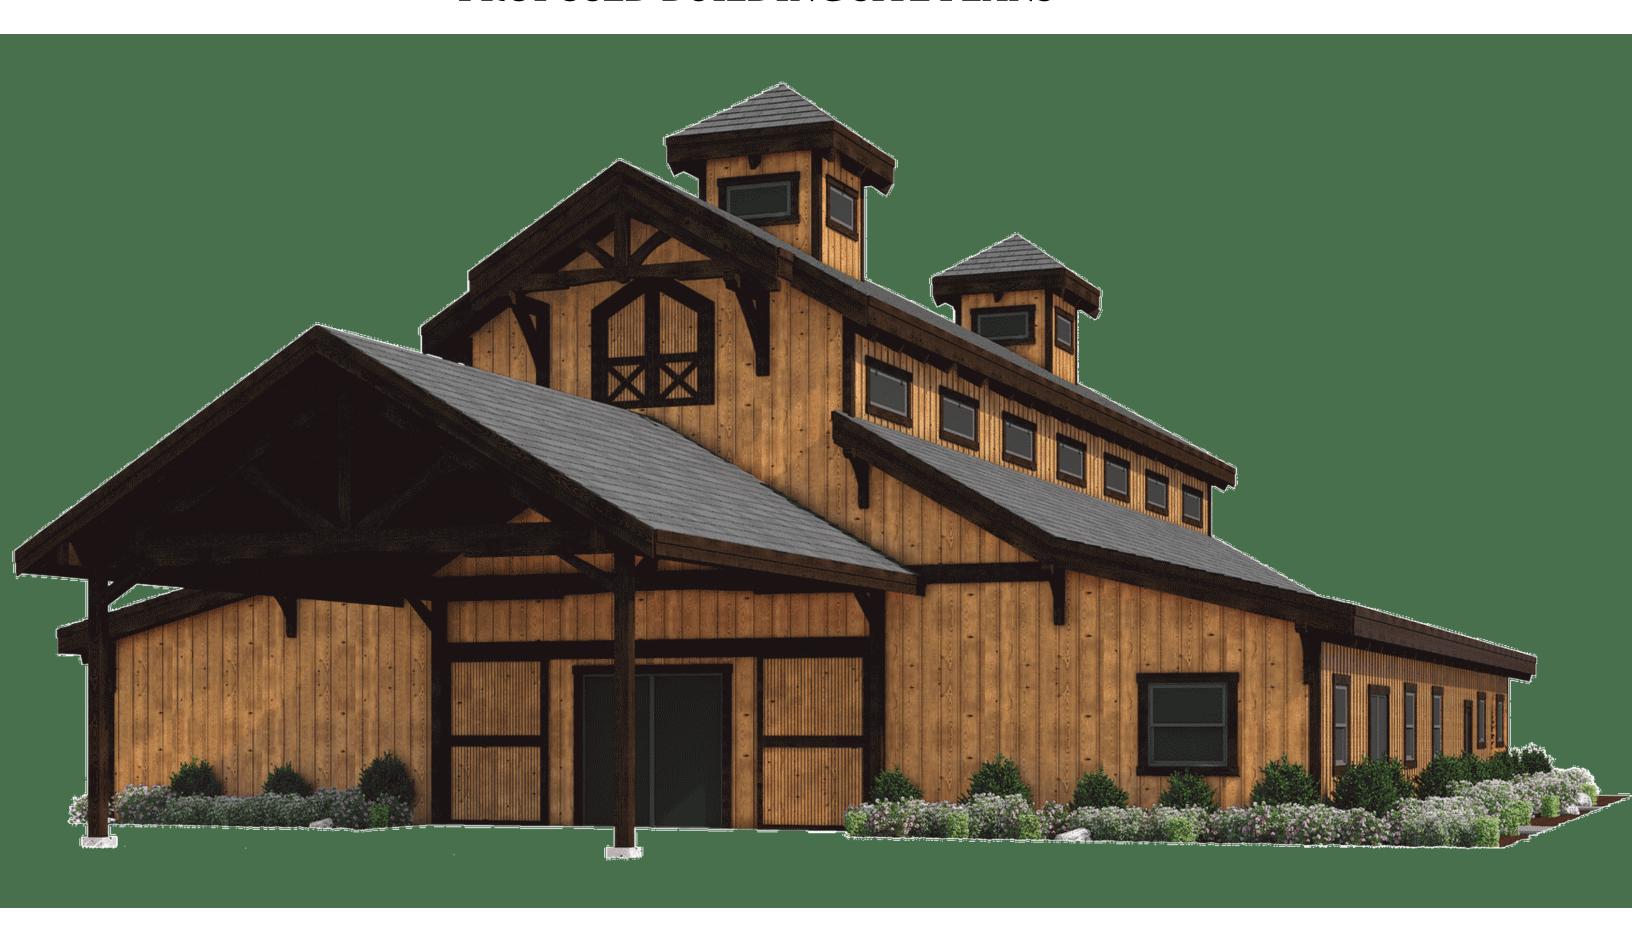

# PROPOSED BUILDING SITE PLANS

**ELEVATION AND FRAME PLAN** 

### "THE LODGE" BARNDAMINIUM - OLD WORLD GARDEN FARMS (EXTERIOR SPECS)

# FRONT ELEVATION

68ft x72ft