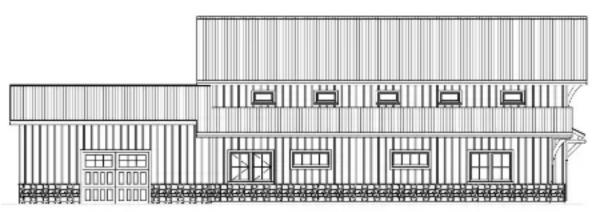

# PROPOSED BUILDING SITE PLANS

**ELEVATION AND FRAME PLAN** 

# Left (South) Side

**Front** 

(West)

Side

Back (East) Side

FIRST FLOOR PLAN

### "THE LODGE" BARNDAMINIUM - OLD WORLD GARDEN FARMS (EXTERIOR SPECS)

# FRONT ELEVATION

68ft x72ft