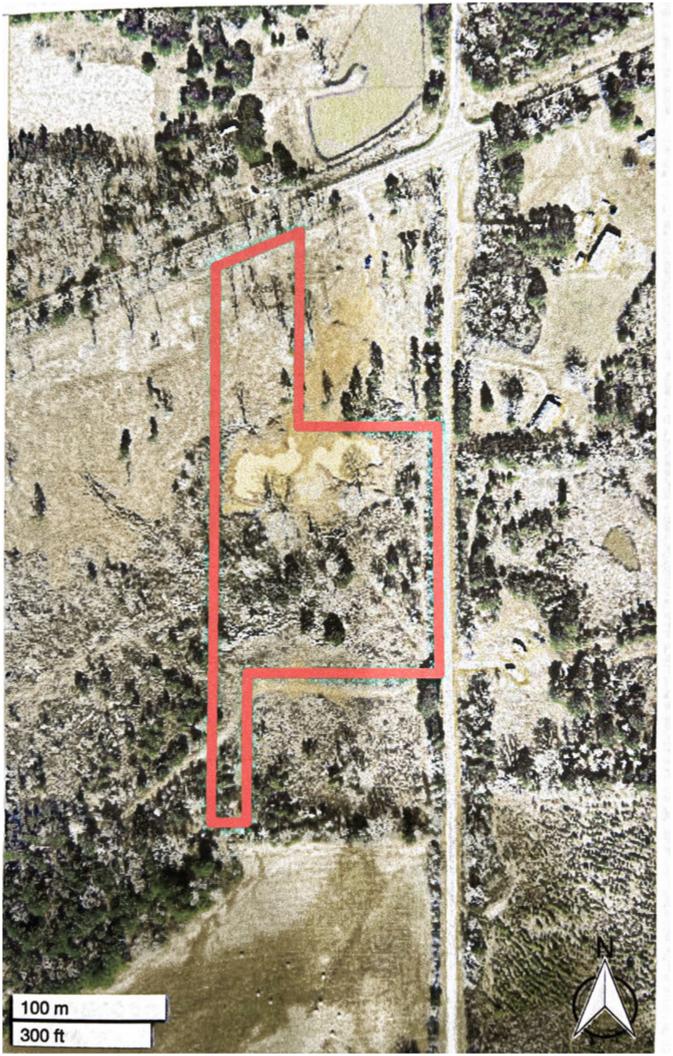

MDHS Property Owner Statement:

My spouse and I, Dena Benson and Rashad Smith, are the property owners to the proposed development. Our intentions are to build an Event Venue called a Barndominium. The property is located off Sharon Rd, 1129 Sharon Rd, Canton, MS 39046.

Our Utilities are service provided by East Madison Water Association, Entergy Power, and AT&T.

| Section | United | United | Section | United | United

SPECIAL WARRANDY DEED

TNM Download v2

TNM Download (v2.0) Help Custom Views Share Link Contact Us New: topoBuilder 600 ft Datasets Products Select products below and then hit "Search Products" Show Map Index Area of Interest: Map Extent/Geometry 1153 Sharon Rd, Canton, Polygon Point Extent Clear Geometry Enter Coords Advanced Search Reset Map C Search Products Upload KML 1 Upload shapefile 1