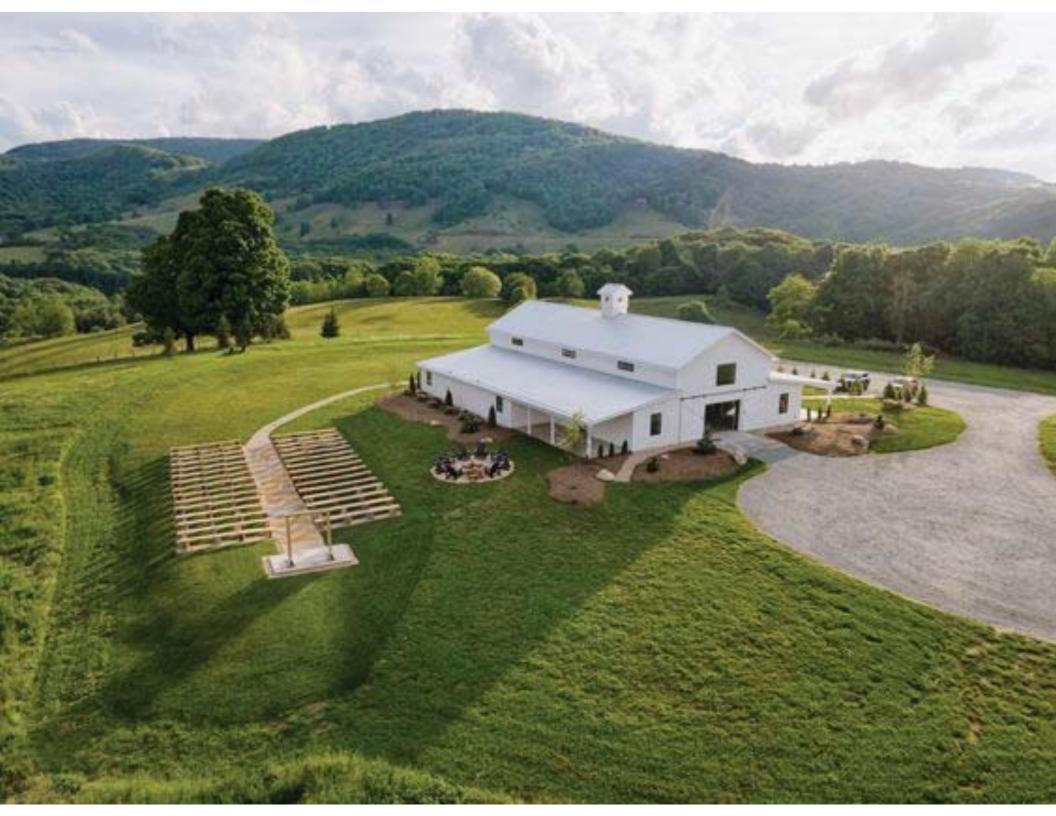

# **SECOND FLOOR PLAN**

| 5. | PROPOSAL BUILDING CONCEPT PHOTOS |
|----|----------------------------------|
|    |                                  |
|    |                                  |
|    |                                  |
|    |                                  |
|    |                                  |

Square Footage of the Venue:

Roofline

Gable

**Stories** 

2

**Dimensions** 

68' x 72'

**Square Footage** 

4,896