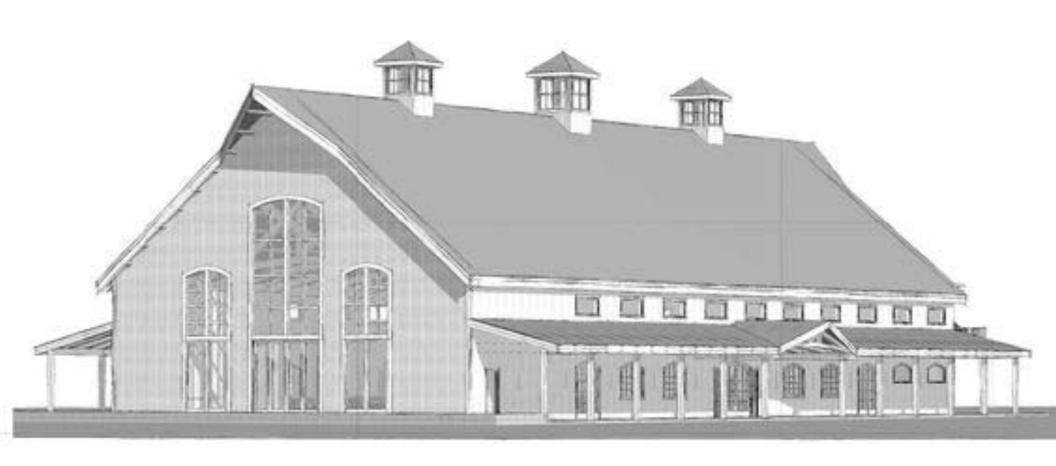

### "THE LODGE" BARNDAMINIUM - OLD WORLD GARDEN FARMS (EXTERIOR SPECS)

# FRONT ELEVATION

68ft x72ft

# Right Elevation

RIGHT EXTERIOR ELEVATION

Rear Elevation

Left Elevation

LEFT EXTERIOR ELEVATION

REAR EXTERIOR ELEVATION