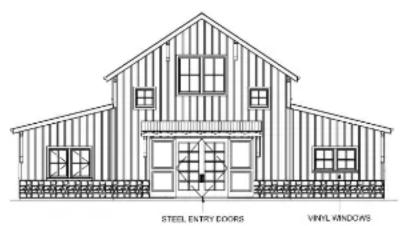

# PROPOSED BUILDING SITE PLANS

**ELEVATION AND FRAME PLAN** 

# Left (South) Side

**Front** 

(West)

Side

Back (East) Side

FIRST FLOOR PLAN

# FRONT ELEVATION

68ft x72ft